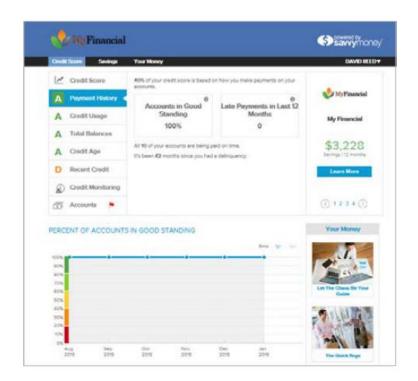

pp, not directly through our partner SavvyMoney. To access Credit Sense through Personal Branch users can click on the Credit Sense tab, or the Services Tab and then by clicking on Credit Sense, or by simply clicking on the Credit Sense widget that will appear in the main section.



First time users to Credit Sense will first be taken to the enrollment screen where they will be required to accept SavvyMoney's Terms of Service and answer questions based on information in their credit report in order to Continue.



Last Updated 7/15/2019 Page **1** of **8** 





Current Credit Sense users will need to confirm their identity each time they access their credit score.



**Sample Screenshots of Credit Sense** 

Last Updated 7/15/2019 Page **2** of **8** 



## Report Card - Payment History



Last Updated 7/15/2019 Page **3** of **8** 



#### Report Card - Credit Usage



#### Report Card - Total Balances



Last Updated 7/15/2019 Page **4** of **8** 



#### Report Card - Recent Credit



# Report Card - Credit Monitoring



Last Updated 7/15/2019 Page **5** of **8** 



### Report Card - Accounts



#### Financial Education



Last Updated 7/15/2019 Page **6** of **8** 



## Report Card - Offers



#### Offers - Auto Loan



Last Updated 7/15/2019 Page **7** of **8** 



#### Offers - Credit Card



#### Offers - Personal Loan



Last Updated 7/15/2019 Page **8** of **8**