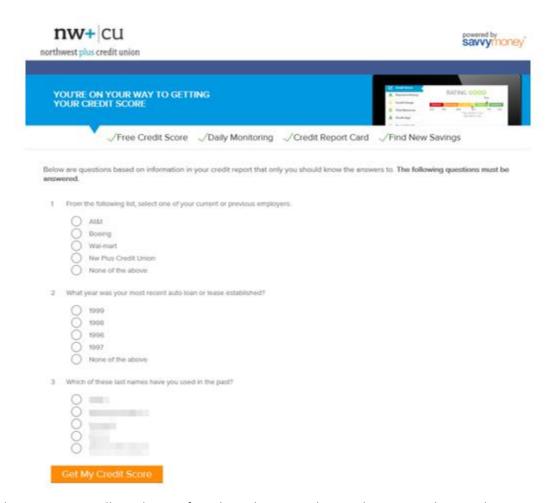

First time users to Credit Sense will first be taken to the enrollment screen where they will be required to accept SavvyMoney's Terms of Service and answer questions based on information in their credit report in order to Continue.