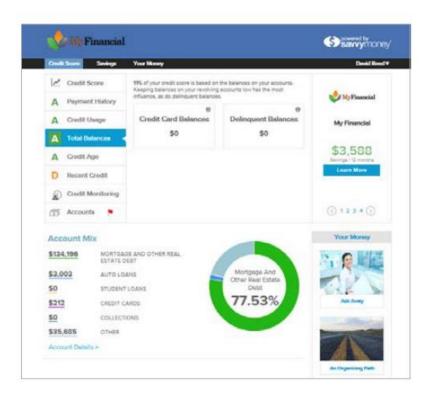

Credit Sense tab, or the Services Tab and then by clicking on Credit Sense, or by simply clicking on the Credit Sense widget that will appear in the main section.



First time users to Credit Sense will first be taken to the enrollment screen where they will be required to accept SavvyMoney's Terms of Service and answer questions based on information in their credit report in order to Continue.



Last Updated 7/15/2019 Page **1** of **8** 





Current Credit Sense users will need to confirm their identity each time they access their credit score.



**Sample Screenshots of Credit Sense** 

Last Updated 7/15/2019 Page **2** of **8** 



## Report Card - Payment History



Last Updated 7/15/2019 Page **3** of **8** 



#### Report Card - Credit Usage



#### Report Card - Total Balances



Last Updated 7/15/2019 Page **4** of **8** 



#### Report Card - Recent Credit



# Report Card - Credit Monitoring



Last Updated 7/15/2019 Page **5** of **8** 



### Report Card - Accounts



#### Financial Education



Last Updated 7/15/2019 Page **6** of **8** 



## Report Card - Offers



#### Offers - Auto Loan



Last Updated 7/15/2019 Page **7** of **8** 



#### Offers - Credit Card



#### Offers - Personal Loan



Last Updated 7/15/2019 Page **8** of **8**