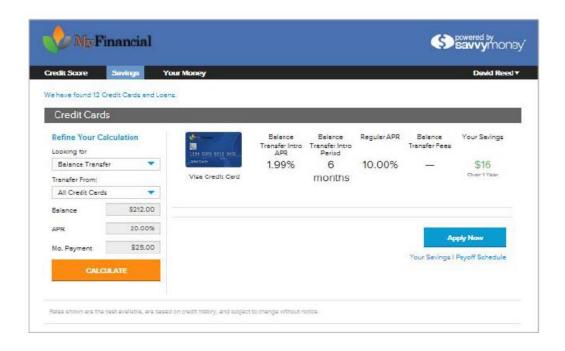

Last Updated 7/15/2019 Page **1** of **8** 





Current Credit Sense users will need to confirm their identity each time they access their credit score.



**Sample Screenshots of Credit Sense** 

Last Updated 7/15/2019 Page **2** of **8** 



## Report Card - Payment History



Last Updated 7/15/2019 Page **3** of **8** 



#### Report Card - Credit Usage



#### Report Card - Total Balances



Last Updated 7/15/2019 Page **4** of **8** 



#### Report Card - Recent Credit



# Report Card - Credit Monitoring



Last Updated 7/15/2019 Page **5** of **8** 



### Report Card - Accounts



#### Financial Education



Last Updated 7/15/2019 Page **6** of **8** 



## Report Card - Offers



#### Offers - Auto Loan



Last Updated 7/15/2019 Page **7** of **8** 



#### Offers - Credit Card



#### Offers - Personal Loan



Last Updated 7/15/2019 Page **8** of **8**