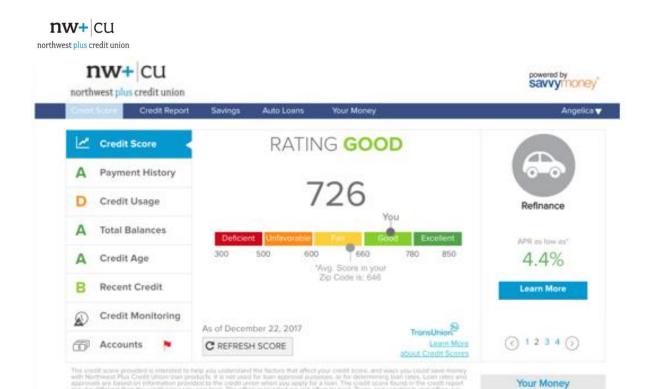

Last Updated 7/15/2019 Page **1** of **8** 

Current Credit Sense users will need to confirm their identity each time they access their credit score.

**Sample Screenshots of Credit Sense** 

Last Updated 7/15/2019 Page **2** of **8** 