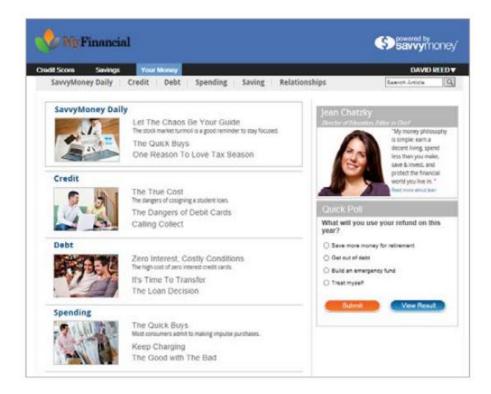

enrollment screen where they will be required to accept SavvyMoney's Terms of Service and answer questions based on information in their credit report in order to Continue.



Last Updated 7/15/2019 Page **1** of **8** 





Current Credit Sense users will need to confirm their identity each time they access their credit score.



**Sample Screenshots of Credit Sense** 

Last Updated 7/15/2019 Page **2** of **8** 



## Report Card - Payment History



Last Updated 7/15/2019 Page **3** of **8** 



#### Report Card - Credit Usage



#### Report Card - Total Balances



Last Updated 7/15/2019 Page **4** of **8** 



#### Report Card - Recent Credit



# Report Card - Credit Monitoring



Last Updated 7/15/2019 Page **5** of **8** 



### Report Card - Accounts



#### Financial Education



Last Updated 7/15/2019 Page **6** of **8** 



## Report Card - Offers



#### Offers - Auto Loan



Last Updated 7/15/2019 Page **7** of **8** 



#### Offers - Credit Card



#### Offers - Personal Loan



Last Updated 7/15/2019 Page **8** of **8**