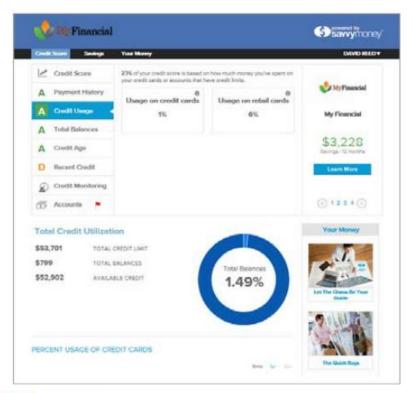

rsonal Branch users can click on the Credit Sense tab, or the Services Tab and then by clicking on Credit Sense, or by simply clicking on the Credit Sense widget that will appear in the main section.



First time users to Credit Sense will first be taken to the enrollment screen where they will be required to accept SavvyMoney's Terms of Service and answer questions based on information in their credit report in order to Continue.



Last Updated 7/15/2019 Page **1** of **8** 





Current Credit Sense users will need to confirm their identity each time they access their credit score.



**Sample Screenshots of Credit Sense** 

Last Updated 7/15/2019 Page **2** of **8** 



## Report Card - Payment History



Last Updated 7/15/2019 Page **3** of **8** 



#### Report Card - Credit Usage



#### Report Card - Total Balances



Last Updated 7/15/2019 Page **4** of **8** 



#### Report Card - Recent Credit



# Report Card - Credit Monitoring



Last Updated 7/15/2019 Page **5** of **8** 



### Report Card - Accounts



#### Financial Education



Last Updated 7/15/2019 Page **6** of **8** 



## Report Card - Offers



#### Offers - Auto Loan



Last Updated 7/15/2019 Page **7** of **8** 



#### Offers - Credit Card



#### Offers - Personal Loan



Last Updated 7/15/2019 Page **8** of **8**