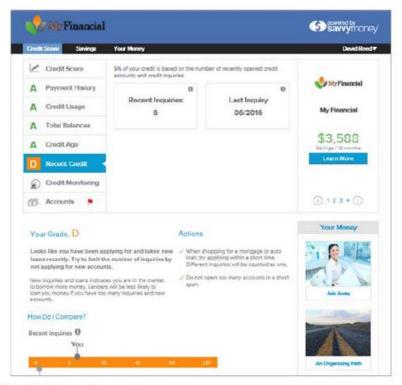

imply clicking on the Credit Sense widget that will appear in the main section.



First time users to Credit Sense will first be taken to the enrollment screen where they will be required to accept SavvyMoney's Terms of Service and answer questions based on information in their credit report in order to Continue.



Last Updated 7/15/2019 Page **1** of **8** 





Current Credit Sense users will need to confirm their identity each time they access their credit score.



**Sample Screenshots of Credit Sense** 

Last Updated 7/15/2019 Page **2** of **8** 



## Report Card - Payment History



Last Updated 7/15/2019 Page **3** of **8** 



#### Report Card - Credit Usage



#### Report Card - Total Balances



Last Updated 7/15/2019 Page **4** of **8** 



#### Report Card - Recent Credit



# Report Card - Credit Monitoring



Last Updated 7/15/2019 Page **5** of **8** 



### Report Card - Accounts



#### Financial Education



Last Updated 7/15/2019 Page **6** of **8** 



## Report Card - Offers



#### Offers - Auto Loan



Last Updated 7/15/2019 Page **7** of **8** 



#### Offers - Credit Card



#### Offers - Personal Loan



Last Updated 7/15/2019 Page **8** of **8**