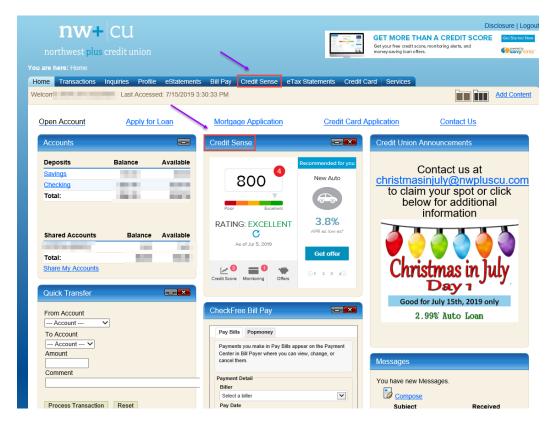

#### **Credit Sense via Personal Branch**

Credit Sense can only be accessed through Personal Branch or through our Mobile App, not directly through our partner SavvyMoney. To access Credit Sense through Personal Branch users can click on the Credit Sense tab, or the Services Tab and then by clicking on Credit Sense, or by simply clicking on the Credit Sense widget that will appear in the main section.