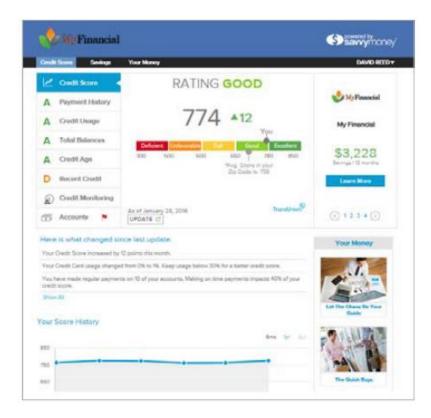

Last Updated 7/15/2019 Page **1** of **8** 

Current Credit Sense users will need to confirm their identity each time they access their credit score.

**Sample Screenshots of Credit Sense** 

Last Updated 7/15/2019 Page **2** of **8** 

## Report Card - Payment History

Last Updated 7/15/2019 Page **3** of **8** 

#### Report Card - Credit Usage

#### Report Card - Total Balances

Last Updated 7/15/2019 Page **4** of **8** 

#### Report Card - Recent Credit

# Report Card - Credit Monitoring

Last Updated 7/15/2019 Page **5** of **8** 

### Report Card - Accounts