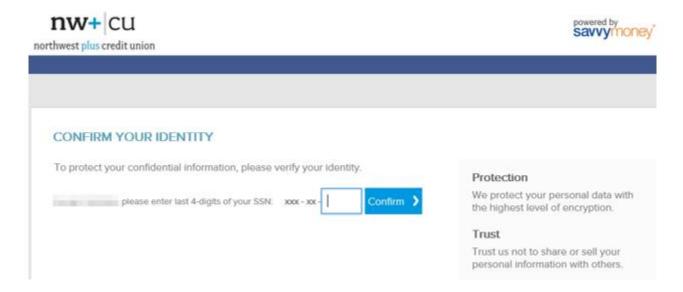

Last Updated 7/15/2019 Page **1** of **8** 

Current Credit Sense users will need to confirm their identity each time they access their credit score.

**Sample Screenshots of Credit Sense** 

Last Updated 7/15/2019 Page **2** of **8** 