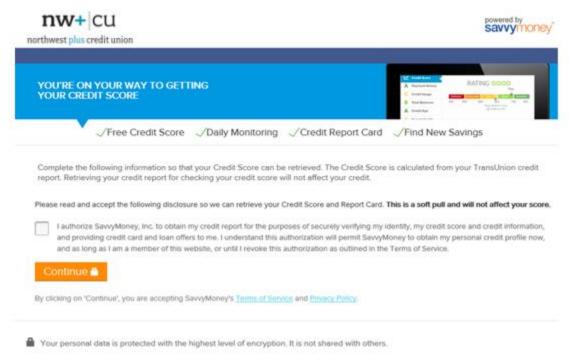

First time users to Credit Sense will first be taken to the enrollment screen where they will be required to accept SavvyMoney's Terms of Service and answer questions based on information in their credit report in order to Continue.