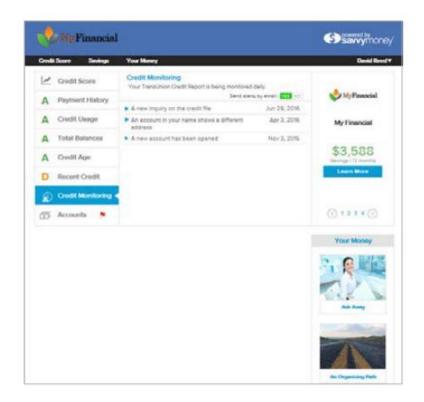

dget that will appear in the main section.



First time users to Credit Sense will first be taken to the enrollment screen where they will be required to accept SavvyMoney's Terms of Service and answer questions based on information in their credit report in order to Continue.



Last Updated 7/15/2019 Page **1** of **8** 





Current Credit Sense users will need to confirm their identity each time they access their credit score.



**Sample Screenshots of Credit Sense** 

Last Updated 7/15/2019 Page **2** of **8** 



## Report Card - Payment History



Last Updated 7/15/2019 Page **3** of **8** 



#### Report Card - Credit Usage



#### Report Card - Total Balances



Last Updated 7/15/2019 Page **4** of **8** 



#### Report Card - Recent Credit



# Report Card - Credit Monitoring



Last Updated 7/15/2019 Page **5** of **8** 



### Report Card - Accounts



#### Financial Education



Last Updated 7/15/2019 Page **6** of **8** 



## Report Card - Offers



#### Offers - Auto Loan



Last Updated 7/15/2019 Page **7** of **8** 



#### Offers - Credit Card



#### Offers - Personal Loan



Last Updated 7/15/2019 Page **8** of **8**