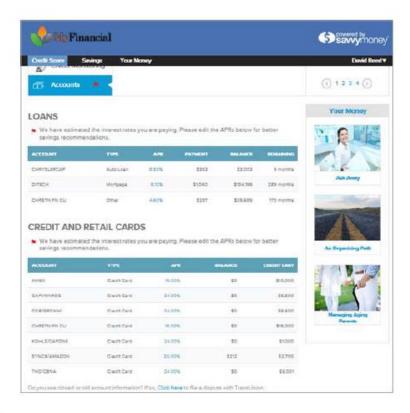

e will first be taken to the enrollment screen where they will be required to accept SavvyMoney's Terms of Service and answer questions based on information in their credit report in order to Continue.



Last Updated 7/15/2019 Page **1** of **8** 





Current Credit Sense users will need to confirm their identity each time they access their credit score.



**Sample Screenshots of Credit Sense** 

Last Updated 7/15/2019 Page **2** of **8** 



## Report Card - Payment History



Last Updated 7/15/2019 Page **3** of **8** 



#### Report Card - Credit Usage



#### Report Card - Total Balances



Last Updated 7/15/2019 Page **4** of **8** 



#### Report Card - Recent Credit



# Report Card - Credit Monitoring



Last Updated 7/15/2019 Page **5** of **8** 



### Report Card - Accounts



#### Financial Education



Last Updated 7/15/2019 Page **6** of **8** 



## Report Card - Offers



#### Offers - Auto Loan



Last Updated 7/15/2019 Page **7** of **8** 



#### Offers - Credit Card



#### Offers - Personal Loan



Last Updated 7/15/2019 Page **8** of **8**